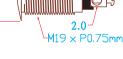

Free Position

2.0 (P-SI-PBT-2)

Max. Ratings: 3A@125V AC, 6A@24V DC Type of actuation: Momentary

Contact arrangement: normal open (N.O.)

Operating travel: 2.0 mm

Operating temp. Range: -20~+70C Contact resistance: 50 mÙ Max.(initial)